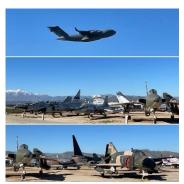

## May 12 - 16, 2024

Join us at this beautiful Riverside County Regional Park just 55 miles from Laguna Woods

Rancho Jurupa Park is situated just west of charming historic downtown Riverside and boasts a natural semirural setting of shady cottonwood trees, graceful meadows, and two lovely lakes, while still providing easy access to wonderful museums and entertainment opportunities. We will tour March Field one day while there. See the link below to access the park's brochure: